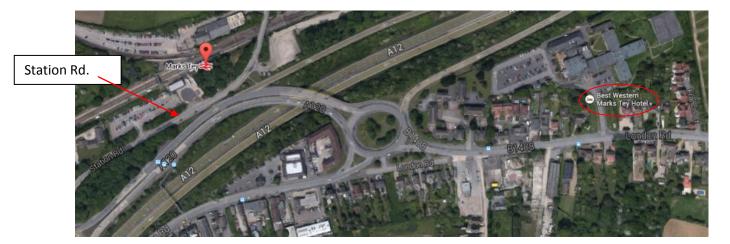

## Walking to the Filk Con from Marks Tey station:

Approx. 0.5 miles

View coming out of the station

Cross station road.

The footpath takes you straight to the pedestrian crossing across the A120.

The pedestrian crossing takes you straight to the footbridge over the A12, which comes out on London Road.

Turn left and follow London Road for ~0.3 miles. Cross London Road where convenient and keep right to avoid the roundabout feeder lanes.

The Hotel will be on your left.

Station car park exit

Footpath

Pedestrian crossing with lights