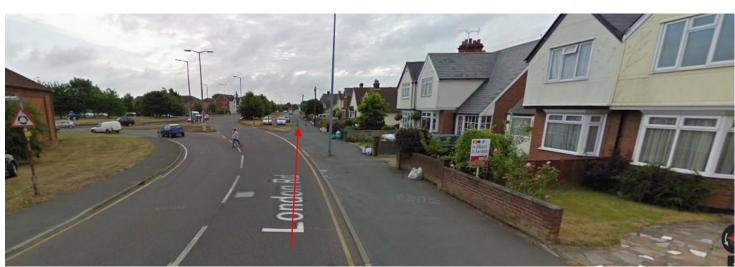

Turn left and follow London Road for ~0.3 miles. Cross London Road where convenient and keep right to avoid the roundabout feeder lanes.

The Hotel will be on your left.

Station car park exit

Footpath

Pedestrian crossing with lights

Foot bridge

Keep right on London Road to avoid the roundabout

(use short pedestrian section – both parts are called London Road to confuse things!)

The main road rejoins after the roundabout