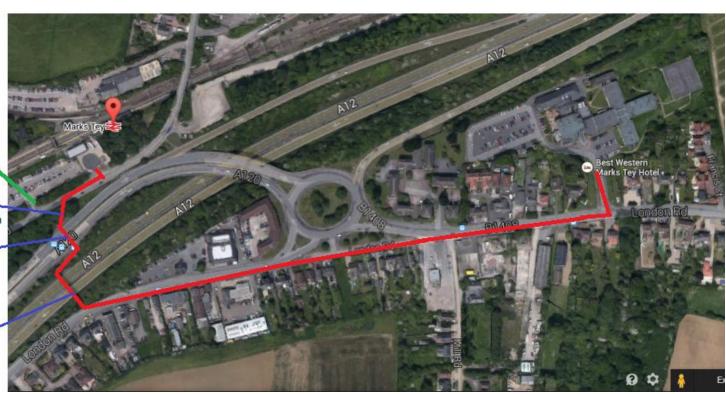

## Walking to the Filk Con from Marks Tey station:

Approx. 0.5 miles

View coming out of the station

Cross station road.

The footpath takes you straight to the pedestrian crossing across the A120.

The pedestrian crossing takes you straight to the footbridge over the A12, which comes out on London Road.

Turn left and follow London Road for ~0.3 miles. Cross London Road where convenient and keep right to avoid the roundabout feeder lanes.

The Hotel will be on your left.

Station car park exit

Footpath

Pedestrian crossing with lights

Foot bridge

Keep right on London Road to avoid the roundabout

(use short pedestrian section – both parts are called London Road to confuse things!)

The main road rejoins after the roundabout