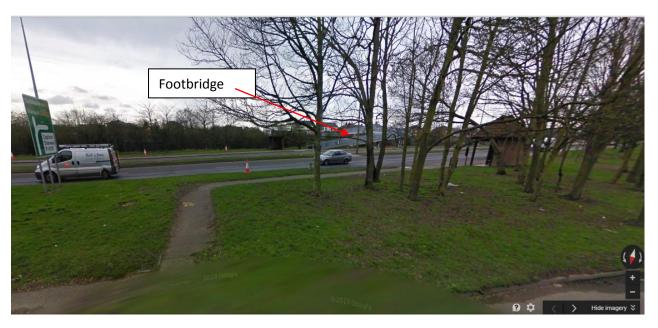

## Walking to the Filk Con from Marks Tey station:

Approx. 0.5 miles

View coming out of the station

Cross station road.

The footpath takes you straight to the pedestrian crossing across the A120.

The pedestrian crossing takes you straight to the footbridge over the A12, which comes out on London Road.

Foot bridge

Keep right on London Road to avoid the roundabout

(use short pedestrian section – both parts are called London Road to confuse things!)

The main road rejoins after the roundabout